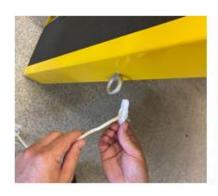

- 1. Take out the field lines and align 8 goal lines in vertical way and 2 field lines in horizontal way. Also put 4 sturdy corners on every corner of the field. As shown in the picture.
- 2. Field lines
  Put the polyethylene parts 3 in polyethylene anchors on the sturdy corners and turn for fixation.
- 3. Goal linesPut the polyethylene parts 1 to eyelet on the goals.Attach the polyethylene hook 2 to the field lines.
- 4. Extra 10m PP-silk rope
  Put the polyethylene parts 3 in polyethylene anchors on the sturdy corners and turn for fixation.
- 5. In total the inner dimension shall be 15 x 10m.

www.malmsten.com Art. No. 1510007

Part 1 eyelet on the goals

Part (hook) 2 on the field lines

Part 3 in anchors on the sturdy corners