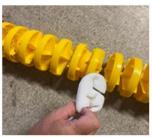

- 1. Take out the field lines and align 8 goal lines in vertical way and 2 field lines in horizontal way. Also put 4 sturdy corners on every corner of the field. As shown in the picture.
- 2. Field lines
  Put the polyethylene parts 3 in polyethylene anchors on the sturdy corners and turn for fixation.
- 3. Goal linesPut the polyethylene parts 1 to eyelet on the goals.Attach the polyethylene hook 2 to the field lines.
- 4. Extra 10m PP-silk rope
  Put the polyethylene parts 3 in polyethylene anchors on the sturdy corners and turn for fixation.
- 5. In total the inner dimension shall be 15 x 10m.

www.malmsten.com Art. No. 1510007

Part 1 eyelet on the goals

Part (hook) 2 on the field lines

Part 3 in anchors on the sturdy corners