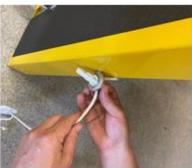

- 1. Take out the field lines and align 8 goal lines in vertical way and 2 field lines in horizontal way. Also put 4 sturdy corners on every corner of the field. As shown in the picture.
- 2. Field lines
  Put the polyethylene parts 3 in polyethylene anchors on the sturdy corners and turn for fixation.
- 3. Goal linesPut the polyethylene parts 1 to eyelet on the goals.Attach the polyethylene hook 2 to the field lines.
- 4. Extra 10m PP-silk rope
  Put the polyethylene parts 3 in polyethylene anchors on the sturdy corners and turn for fixation.
- 5. In total the inner dimension shall be 15 x 10m.

www.malmsten.com Art. No. 1510007

Part 1 eyelet on the goals

Part (hook) 2 on the field lines

Part 3 in anchors on the sturdy corners