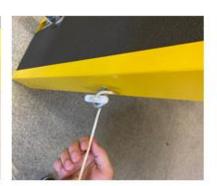

- 1. Take out the field lines and align 8 goal lines in vertical way and 2 field lines in horizontal way. Also put 4 sturdy corners on every corner of the field. As shown in the picture.
- 2. Field lines
  Put the polyethylene parts 3 in polyethylene anchors on the sturdy corners and turn for fixation.
- 3. Goal linesPut the polyethylene parts 1 to eyelet on the goals.Attach the polyethylene hook 2 to the field lines.
- 4. Extra 10m PP-silk rope
  Put the polyethylene parts 3 in polyethylene anchors on the sturdy corners and turn for fixation.
- 5. In total the inner dimension shall be 15 x 10m.

www.malmsten.com Art. No. 1510007

Part 1 eyelet on the goals

Part (hook) 2 on the field lines

Part 3 in anchors on the sturdy corners