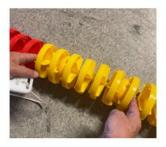

On each end of field lines, UV-resistant polyethylene parts (1, 2, 3) for attachment are equipped.

Please follow below instruction for complete installation of Beach Water Polo Field Deluxe including goals.

- 1. Take out the field lines and align 8 goal lines in vertical way and 2 field lines in horizontal way. Also put 4 sturdy corners on every corner of the field. As shown in the picture.
- 2. Field lines
  Put the polyethylene parts 3 in polyethylene anchors on the sturdy corners and turn for fixation.
- 3. Goal linesPut the polyethylene parts 1 to eyelet on the goals.Attach the polyethylene hook 2 to the field lines.
- 4. Extra 10m PP-silk rope
  Put the polyethylene parts 3 in polyethylene anchors on the sturdy corners and turn for fixation.
- 5. In total the inner dimension shall be 15 x 10m.