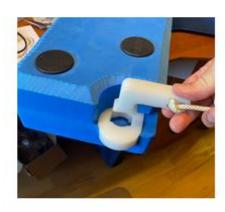

On each end of field lines, UV-resistant polyethylene parts (1, 2, 3) for attachment are equipped.

Please follow below instruction for complete installation of Beach Water Polo Field Deluxe including goals.

- 1. Take out the field lines and align 8 goal lines in vertical way and 2 field lines in horizontal way. Also put 4 sturdy corners on every corner of the field. As shown in the picture.
- 2. Field lines
  Put the polyethylene parts 3 in polyethylene anchors on the sturdy corners and turn for fixation.
- 3. Goal linesPut the polyethylene parts 1 to eyelet on the goals.Attach the polyethylene hook 2 to the field lines.
- 4. Extra 10m PP-silk rope
  Put the polyethylene parts 3 in polyethylene anchors on the sturdy corners and turn for fixation.
- 5. In total the inner dimension shall be 15 x 10m.

www.malmsten.com Art. No. 1510007

Part 1 eyelet on the goals

Part (hook) 2 on the field lines

Part 3 in anchors on the sturdy corners