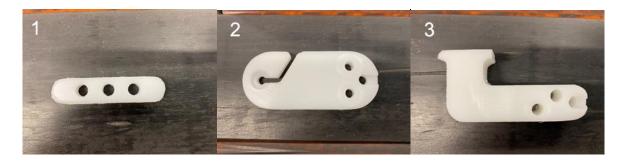

## **Beach WP field deluxe installation instruction**

Art.No. 1510007

In Beach Water Polo Field Deluxe product (1510007) these items are included,

- 2 units of field lines with PP-silk rope + UV-resistant polyethylene part 3
- 4 units of goal lines with PP-silk rope + UV-resistant polyethylene part 1, 2
- 4 units of goal lines with PP-silk rope + UV-resistant polyethylene part 1, 3
- 4 sturdy corner pieces
- 4 units of 10m PP-silk rope for attachment + UV-resistant polyethylene part 3

On each end of field lines, UV-resistant polyethylene parts (1, 2, 3) for attachment are equipped.

Please follow below instruction for complete installation of Beach Water Polo Field Deluxe including goals.

www.malmsten.com Art. No. 1510007

Part 1 eyelet on the goals

Part (hook) 2 on the field lines

Part 3 in anchors on the sturdy corners