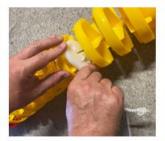

- 1. Take out the field lines and align 8 goal lines in vertical way and 2 field lines in horizontal way. Also put 4 sturdy corners on every corner of the field. As shown in the picture.
- 2. Field lines
  Put the polyethylene parts 3 in polyethylene anchors on the sturdy corners and turn for fixation.
- 3. Goal linesPut the polyethylene parts 1 to eyelet on the goals.Attach the polyethylene hook 2 to the field lines.
- 4. Extra 10m PP-silk rope
  Put the polyethylene parts 3 in polyethylene anchors on the sturdy corners and turn for fixation.
- 5. In total the inner dimension shall be 15 x 10m.

www.malmsten.com Art. No. 1510007

Part 1 eyelet on the goals

Part (hook) 2 on the field lines

Part 3 in anchors on the sturdy corners