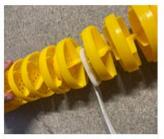

On each end of field lines, UV-resistant polyethylene parts (1, 2, 3) for attachment are equipped.

Please follow below instruction for complete installation of Beach Water Polo Field Deluxe including goals.

- 1. Take out the field lines and align 8 goal lines in vertical way and 2 field lines in horizontal way. Also put 4 sturdy corners on every corner of the field. As shown in the picture.
- 2. Field lines
  Put the polyethylene parts 3 in polyethylene anchors on the sturdy corners and turn for fixation.
- 3. Goal linesPut the polyethylene parts 1 to eyelet on the goals.Attach the polyethylene hook 2 to the field lines.
- 4. Extra 10m PP-silk rope
  Put the polyethylene parts 3 in polyethylene anchors on the sturdy corners and turn for fixation.
- 5. In total the inner dimension shall be 15 x 10m.