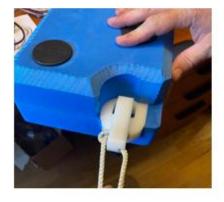

- 1. Take out the field lines and align 8 goal lines in vertical way and 2 field lines in horizontal way. Also put 4 sturdy corners on every corner of the field. As shown in the picture.
- 2. Field lines
  Put the polyethylene parts 3 in polyethylene anchors on the sturdy corners and turn for fixation.
- 3. Goal linesPut the polyethylene parts 1 to eyelet on the goals.Attach the polyethylene hook 2 to the field lines.
- 4. Extra 10m PP-silk rope
  Put the polyethylene parts 3 in polyethylene anchors on the sturdy corners and turn for fixation.
- 5. In total the inner dimension shall be 15 x 10m.

www.malmsten.com Art. No. 1510007

Part 1 eyelet on the goals

Part (hook) 2 on the field lines

Part 3 in anchors on the sturdy corners