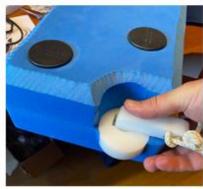

- 1. Take out the field lines and align 8 goal lines in vertical way and 2 field lines in horizontal way. Also put 4 sturdy corners on every corner of the field. As shown in the picture.
- 2. Field lines
  Put the polyethylene parts 3 in polyethylene anchors on the sturdy corners and turn for fixation.
- 3. Goal linesPut the polyethylene parts 1 to eyelet on the goals.Attach the polyethylene hook 2 to the field lines.
- 4. Extra 10m PP-silk rope
  Put the polyethylene parts 3 in polyethylene anchors on the sturdy corners and turn for fixation.
- 5. In total the inner dimension shall be 15 x 10m.

www.malmsten.com Art. No. 1510007

Part 1 eyelet on the goals

Part (hook) 2 on the field lines

Part 3 in anchors on the sturdy corners