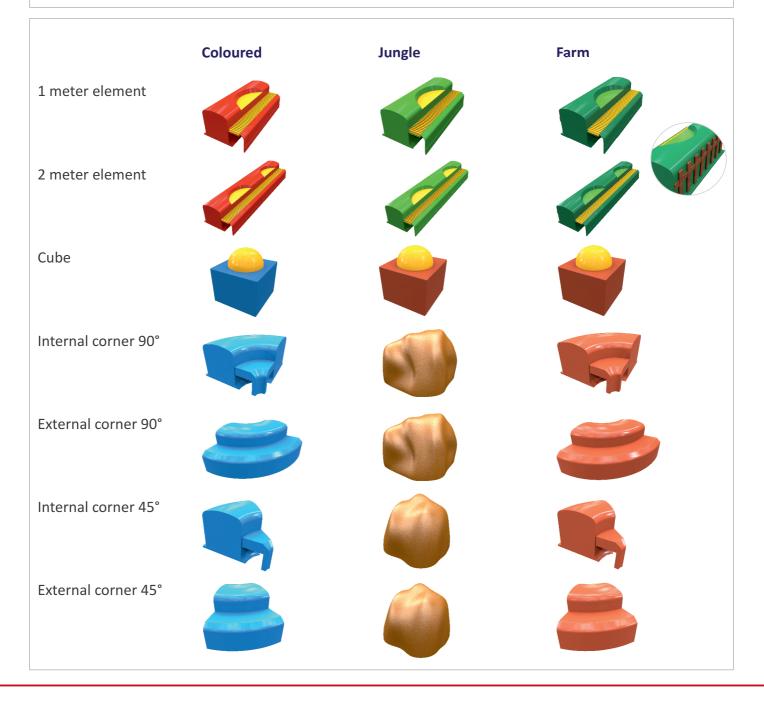

## MODULAR TODDLER POOL

The variety of elements, Aqua Drolics offers for creating a toddler pool, makes it possible to choose your own shape and dimension of the pool. The elements are available as a standard in three styles: Coloured, Jungle and Farm. Below you can see the various elements in the different styles to help you design your own unique toddler pool.