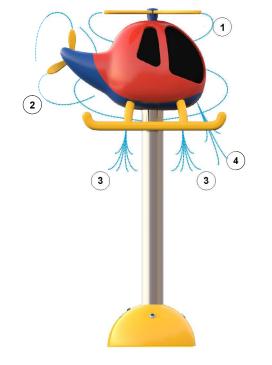

## Helicopter: 1110 4004

The helicopter is equipped with four push buttons in the half sphere. The displayed water effects and rotation of the blades are initiated by the buttons.

- 1. Water spouting from the four large blades at the top of the helicopter.
- 2. Water spouting from the three small blades at the back of the helicopter.
- 3. Water spouting from two nozzles in either of the ski's.
- 4. Water spouting from two nozzles in the front of the helicopter.