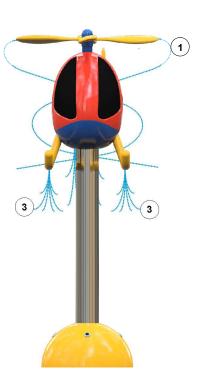

## Helicopter: 1110 4004

The helicopter is equipped with four push buttons in the half sphere. The displayed water effects and rotation of the blades are initiated by the buttons.

- 1. Water spouting from the four large blades at the top of the helicopter.
- 2. Water spouting from the three small blades at the back of the helicopter.
- 3. Water spouting from two nozzles in either of the ski's.
- 4. Water spouting from two nozzles in the front of the helicopter.