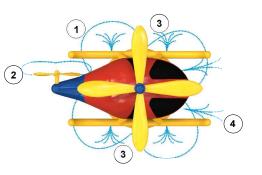

## Helicopter: 1110 4004

The helicopter is equipped with four push buttons in the half sphere. The displayed water effects and rotation of the blades are initiated by the buttons.

- 1. Water spouting from the four large blades at the top of the helicopter.
- 2. Water spouting from the three small blades at the back of the helicopter.
- 3. Water spouting from two nozzles in either of the ski's.
- 4. Water spouting from two nozzles in the front of the helicopter.