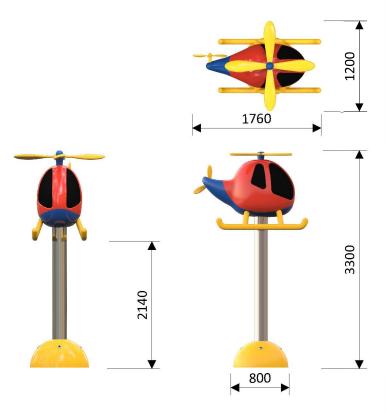

## Helicopter: 1110 4004

Water connection Water consumption Water pressure Max. waterdepth Mounting Suitable for Ø63 mm (PVC DN 50) 6 m<sup>3</sup>/h 1 - 1,6 bar 500 mm Aqua Drolics System B + D Toddlers, children, youth