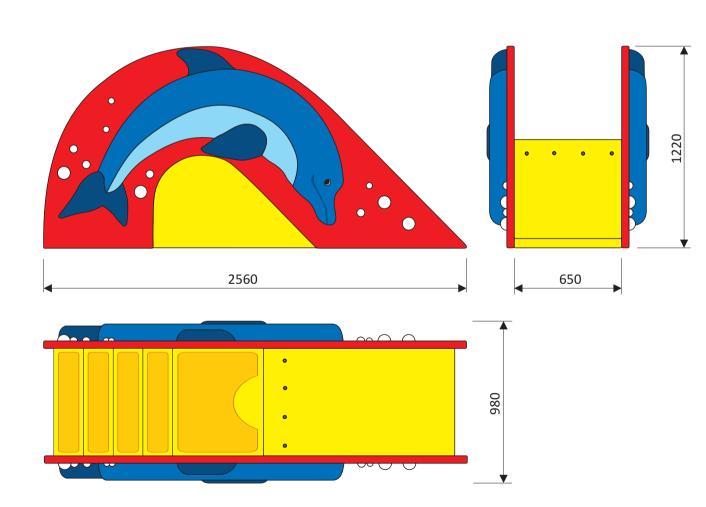

## Dolphin slide: 9504

Aqua

The dolphin slide can be placed in a pool as well as over a pool's edge. The stair steps have a non-skid finish. If there is a water supply the dolphin slide can spout water from the surface. Adjustments can be made on request.

This type of slide has a modern layout with a smooth high gloss structure.

The dolphin slide is also available as a whale slide (9044).

Water connection Water consumption Water pressure Max. waterdepth Standard colours Mounting Place of spout nozzles Ø 32 mm (PVC DN 25) 2 m<sup>3</sup>/hr 0,6 - 1 bar 300 mm Blue, yellow and red Aqua Drolics System B 4 Pieces from the sliding surface