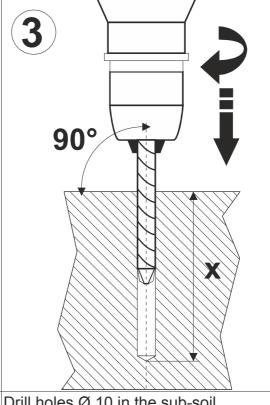

## Tools:

- drilling machine
- drill (steel) Ø 5 mm
- drill (concrete) Ø 10 mm
- steel brush Ø 11 mm
- pencil
- tape-measure
- wrench nr 10
- wrench nr 13

draw the contour with a pencil.

Determine the position of the product, than Position the PVC blocks at a distance of 8- Drill holes Ø 10 in the sub-soil. 10 mm from the edge of the product (as shown in drawing 2.3.1)