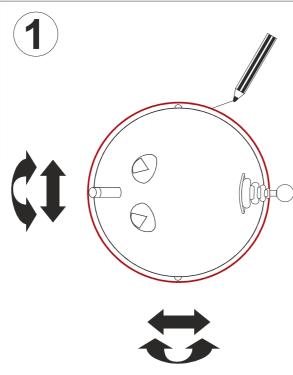

## Tools:

- drilling machine
- drill (steel) Ø 5 mm
- drill (concrete) Ø 10 mm
- steel brush Ø 11 mm
- pencil
- tape-measure
- wrench nr 10
- wrench nr 13

draw the contour with a pencil.

Determine the position of the product, than Position the PVC blocks at a distance of 8- Drill holes Ø 10 in the sub-soil. 10 mm from the edge of the product (as shown in drawing 2.3.1)

Determine the position of the product. Mark the outline and position of the holes on the sub-soil.

Drill holes in the sub-soil using the concrete drill. Depth as shown in the products drawing.

Brush the holes using the steel brush (Ø 11 mm).
Clean the holes.