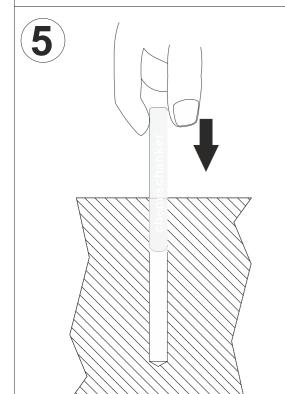

Drilling depth is shown in the attached drawing.

Brush the holes with the steel brush (Ø 11 mm). Remove any dust.

Insert capsule.

Insert anchor shaft, using the delivered tool.

Leave the anchor to harden. Afterwards, remove any remains around the shaft.

Insert capsule.

Place anchor shaft using the delivered tool.

Leave the anchor to harden.

Remove any remains around the anchor shaft.

Mount the product. If necessary, shorten the anchor shaft using the hacksaw.