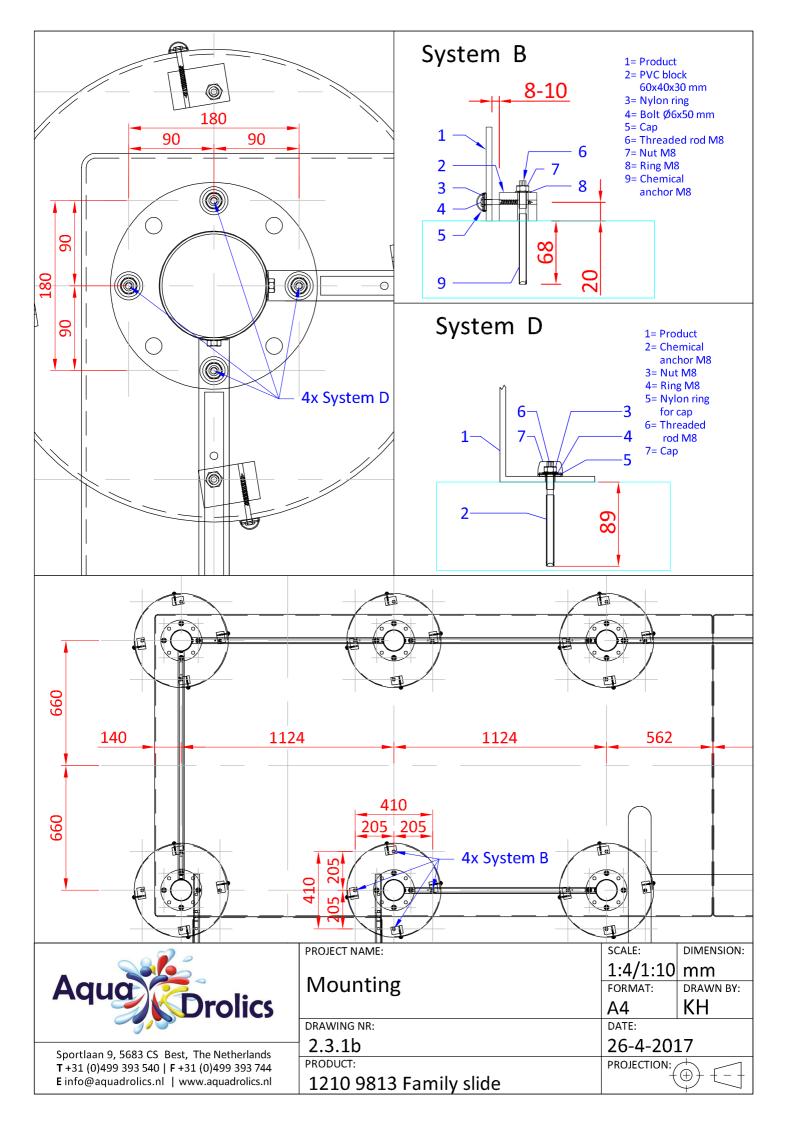

Sportlaan 9, 5683 CS Best, The Netherlands T +31 (0)499 393 540 | F +31 (0)499 393 744 E info@aquadrolics.nl | www.aquadrolics.nl

| PROJECT NAME:          | SCALE:      | DIMENSION:  |  |
|------------------------|-------------|-------------|--|
| Mounting               | 1:10        | mm          |  |
|                        | FORMAT:     | DRAWN BY:   |  |
| _                      | A4          | KH          |  |
| DRAWING NR:            | DATE:       | DATE:       |  |
| 2.3.1e                 | 26-4-20     | 26-4-2017   |  |
| PRODUCT:               | PROJECTION: | PROJECTION: |  |
| 1210 9813 Family slide | _           |             |  |

## AQUA DROLICS Mounting system B

## Tools:

- drilling machine
- drill (steel) Ø 5 mm
- drill (concrete) Ø 10 mm
- steel brush Ø 11 mm
- pencil
- tape-measure
- wrench nr 10
- wrench nr 13

draw the contour with a pencil.

Determine the position of the product, than Position the PVC blocks at a distance of 8- Drill holes Ø 10 in the sub-soil. 10 mm from the edge of the product (as shown in drawing 2.3.1)

Drilling depth is shown in the attached drawing.

Brush the holes with the steel brush (Ø 11 mm). Remove any dust.

Insert capsule.

Insert anchor shaft, using the delivered tool.

Leave the anchor to harden. Afterwards, remove any remains around the shaft.

Mount the PVC blocks with ring and nut. Mark their location outside the outline of the product.

Place the product over the blocks. Drill a hole Ø 5 mm through the product in each of the PVC blocks. Fix the product on the blocks with the bolts Ø 6x50 mm. Put a nylon cap on every bolt.

## AQUA DROLICS Mounting system D

## Tools:

- drilling machine
- drill (steel) Ø 10 mm
- drill (concrete) Ø 10 mm
- steel brush Ø 11 mm
- pencil
- hacksaw
- measuring tape
- wrench nr 13

Drill 4 holes  $\varnothing$  10 in the product flange, as shown in the products drawing.

Determine the position of the product. Mark the outline and position of the holes on the sub-soil.

Drill holes in the sub-soil using the concrete drill. Depth as shown in the products drawing.

Brush the holes using the steel brush (Ø 11 mm).
Clean the holes.

Insert capsule.

Place anchor shaft using the delivered tool.

Leave the anchor to harden.

Remove any remains around the anchor shaft.

Mount the product. If necessary, shorten the anchor shaft using the hacksaw.