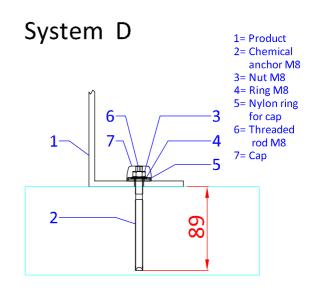

## AQUA DROLICS Mounting system D

## Tools:

- drilling machine
- drill (steel) Ø 10 mm
- drill (concrete) Ø 10 mm
- steel brush Ø 11 mm
- pencil
- hacksaw
- measuring tape
- wrench nr 13

Drill 4 holes  $\varnothing$  10 in the product flange, as shown in the products drawing.

Determine the position of the product. Mark the outline and position of the holes on the sub-soil.

Drill holes in the sub-soil using the concrete drill. Depth as shown in the products drawing.

Brush the holes using the steel brush (Ø 11 mm).
Clean the holes.

Insert capsule.

Place anchor shaft using the delivered tool.

Leave the anchor to harden.

Remove any remains around the anchor shaft.

Mount the product. If necessary, shorten the anchor shaft using the hacksaw.