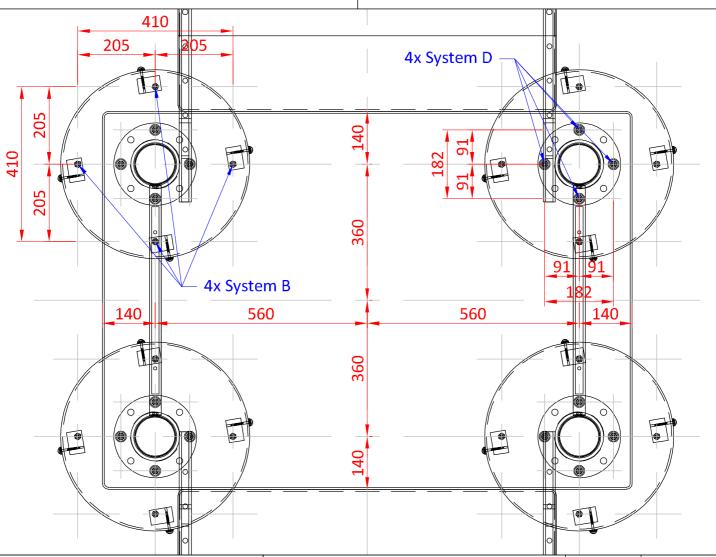

## AQUA DROLICS Mounting system B

## Tools:

- drilling machine
- drill (steel) Ø 5 mm
- drill (concrete) Ø 10 mm
- steel brush Ø 11 mm
- pencil
- tape-measure
- wrench nr 10
- wrench nr 13

draw the contour with a pencil.

Determine the position of the product, than Position the PVC blocks at a distance of 8- Drill holes Ø 10 in the sub-soil. 10 mm from the edge of the product (as shown in drawing 2.3.1)

Mount the PVC blocks with ring and nut. Mark their location outside the outline of the product.

Place the product over the blocks. Drill a hole Ø 5 mm through the product in each of the PVC blocks. Fix the product on the blocks with the bolts Ø 6x50 mm. Put a nylon cap on every bolt.