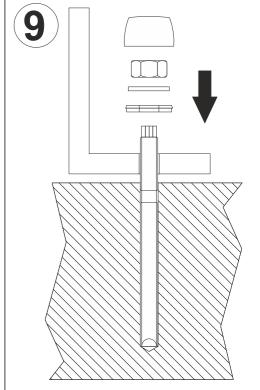

Mount the PVC blocks with ring and nut. Mark their location outside the outline of the product.

Place the product over the blocks. Drill a hole Ø 5 mm through the product in each of the PVC blocks. Fix the product on the blocks with the bolts Ø 6x50 mm. Put a nylon cap on every bolt.