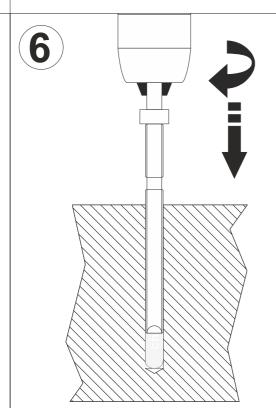

Drilling depth is shown in the attached drawing.

Brush the holes with the steel brush (Ø 11 mm). Remove any dust.

Insert capsule.

Insert anchor shaft, using the delivered tool.

Leave the anchor to harden. Afterwards, remove any remains around the shaft.

Insert capsule.

Place anchor shaft using the delivered tool.

Leave the anchor to harden.

Remove any remains around the anchor shaft.

Mount the product. If necessary, shorten the anchor shaft using the hacksaw.