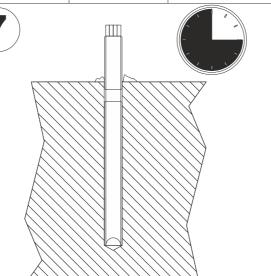

Drilling depth is shown in the attached drawing.

Brush the holes with the steel brush (Ø 11 mm). Remove any dust.

Insert capsule.

Insert anchor shaft, using the delivered tool.

Leave the anchor to harden. Afterwards, remove any remains around the shaft.

Insert capsule.

Place anchor shaft using the delivered tool.

Leave the anchor to harden.

Remove any remains around the anchor shaft.

Mount the product. If necessary, shorten the anchor shaft using the hacksaw.