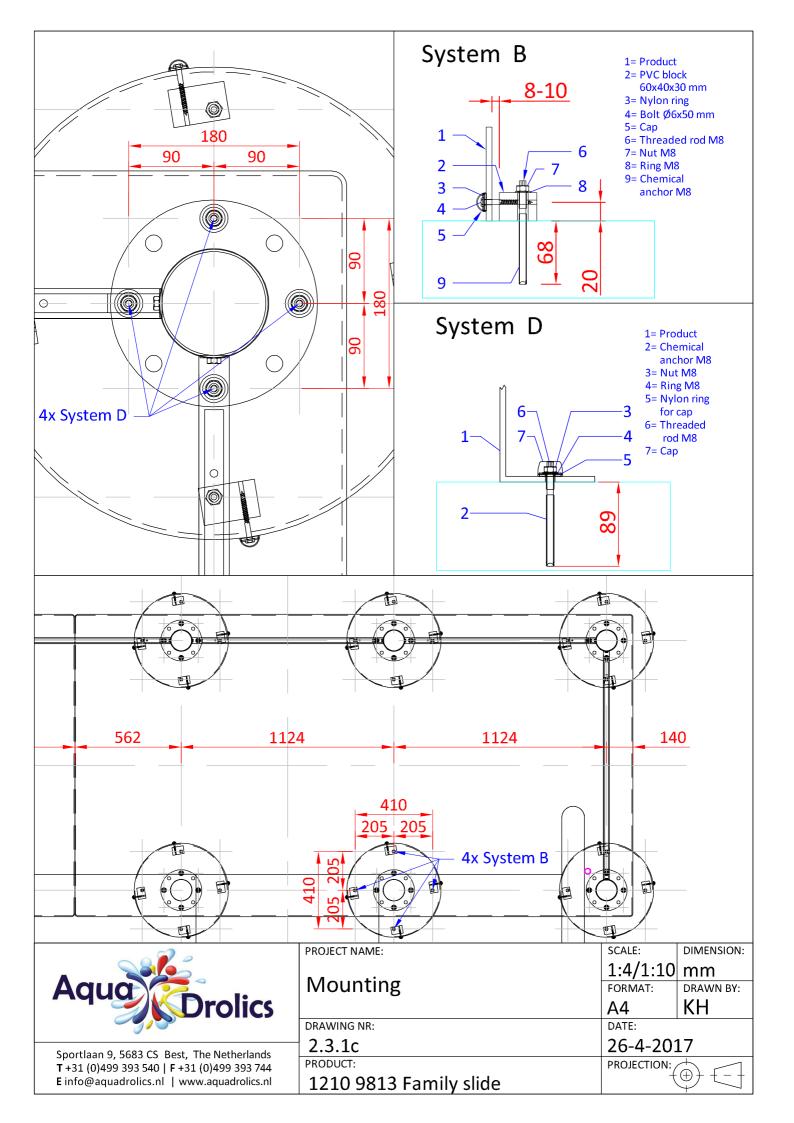

Sportlaan 9, 5683 CS Best, The Netherlands T +31 (0)499 393 540 | F +31 (0)499 393 744 E info@aquadrolics.nl | www.aquadrolics.nl

| PROJECT NAME:          | SCALE:      | DIMENSION:  |  |
|------------------------|-------------|-------------|--|
| Mounting               | 1:10        | mm          |  |
|                        | FORMAT:     | DRAWN BY:   |  |
| _                      | A4          | KH          |  |
| DRAWING NR:            | DATE:       | DATE:       |  |
| 2.3.1e                 | 26-4-20     | 26-4-2017   |  |
| PRODUCT:               | PROJECTION: | PROJECTION: |  |
| 1210 9813 Family slide | _           |             |  |

## AQUA DROLICS Mounting system B

## Tools:

- drilling machine
- drill (steel) Ø 5 mm
- drill (concrete) Ø 10 mm
- steel brush Ø 11 mm
- pencil
- tape-measure
- wrench nr 10
- wrench nr 13

draw the contour with a pencil.

Determine the position of the product, than Position the PVC blocks at a distance of 8- Drill holes Ø 10 in the sub-soil. 10 mm from the edge of the product (as shown in drawing 2.3.1)

Drilling depth is shown in the attached drawing.

Brush the holes with the steel brush (Ø 11 mm). Remove any dust.

Insert capsule.

Insert anchor shaft, using the delivered tool.

Leave the anchor to harden. Afterwards, remove any remains around the shaft.

Mount the PVC blocks with ring and nut. Mark their location outside the outline of the product.

Place the product over the blocks. Drill a hole Ø 5 mm through the product in each of the PVC blocks. Fix the product on the blocks with the bolts Ø 6x50 mm. Put a nylon cap on every bolt.

## AQUA DROLICS Mounting system D

## Tools:

- drilling machine
- drill (steel) Ø 10 mm
- drill (concrete) Ø 10 mm
- steel brush Ø 11 mm
- pencil
- hacksaw
- measuring tape
- wrench nr 13

Drill 4 holes  $\varnothing$  10 in the product flange, as shown in the products drawing.

Determine the position of the product. Mark the outline and position of the holes on the sub-soil.

Drill holes in the sub-soil using the concrete drill. Depth as shown in the products drawing.

Brush the holes using the steel brush (Ø 11 mm).
Clean the holes.

Insert capsule.

Place anchor shaft using the delivered tool.

Leave the anchor to harden.

Remove any remains around the anchor shaft.

Mount the product. If necessary, shorten the anchor shaft using the hacksaw.