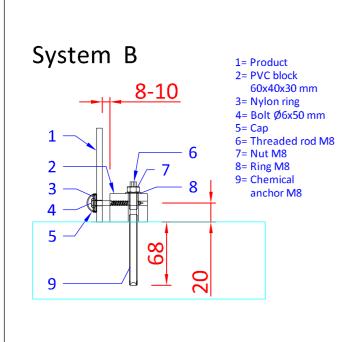

## AQUA DROLICS Mounting system B

## Tools:

- drilling machine
- drill (steel) Ø 5 mm
- drill (concrete) Ø 10 mm
- steel brush Ø 11 mm
- pencil
- tape-measure
- wrench nr 10
- wrench nr 13

draw the contour with a pencil.

Determine the position of the product, than Position the PVC blocks at a distance of 8- Drill holes Ø 10 in the sub-soil. 10 mm from the edge of the product (as shown in drawing 2.3.1)

Drilling depth is shown in the attached drawing.

Brush the holes with the steel brush (Ø 11 mm). Remove any dust.

Insert capsule.

Insert anchor shaft, using the delivered tool.

Leave the anchor to harden. Afterwards, remove any remains around the shaft.

Mount the PVC blocks with ring and nut. Mark their location outside the outline of the product.

Place the product over the blocks. Drill a hole Ø 5 mm through the product in each of the PVC blocks. Fix the product on the blocks with the bolts Ø 6x50 mm. Put a nylon cap on every bolt.