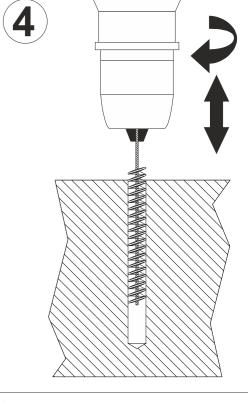

Drilling depth is shown in the attached drawing.

Brush the holes with the steel brush (Ø 11 mm). Remove any dust.

Insert capsule.

Insert anchor shaft, using the delivered tool.

Leave the anchor to harden. Afterwards, remove any remains around the shaft.

Insert capsule.

Place anchor shaft using the delivered tool.

Leave the anchor to harden.

Remove any remains around the anchor shaft.

Mount the product. If necessary, shorten the anchor shaft using the hacksaw.