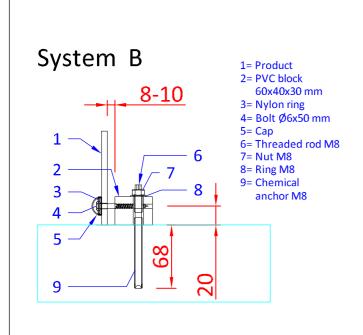

## AQUA DROLICS Mounting system B

## Tools:

- drilling machine
- drill (steel) Ø 5 mm
- drill (concrete) Ø 10 mm
- steel brush Ø 11 mm
- pencil
- tape-measure
- wrench nr 10
- wrench nr 13

draw the contour with a pencil.

Determine the position of the product, than Position the PVC blocks at a distance of 8- Drill holes Ø 10 in the sub-soil. 10 mm from the edge of the product (as shown in drawing 2.3.1)

Drilling depth is shown in the attached drawing.

Brush the holes with the steel brush (Ø 11 mm). Remove any dust.

Insert capsule.

Insert anchor shaft, using the delivered tool.

Leave the anchor to harden. Afterwards, remove any remains around the shaft.

Mount the PVC blocks with ring and nut. Mark their location outside the outline of the product.

Place the product over the blocks. Drill a hole Ø 5 mm through the product in each of the PVC blocks. Fix the product on the blocks with the bolts Ø 6x50 mm. Put a nylon cap on every bolt.