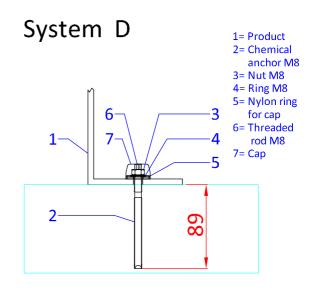

## AQUA DROLICS Mounting system D

## Tools:

- drilling machine
- drill (steel) Ø 10 mm
- drill (concrete) Ø 10 mm
- steel brush Ø 11 mm
- pencil
- hacksaw
- measuring tape
- wrench nr 13

Drill 4 holes  $\varnothing$  10 in the product flange, as shown in the products drawing.

Determine the position of the product. Mark the outline and position of the holes on the sub-soil.

Drill holes in the sub-soil using the concrete drill. Depth as shown in the products drawing.

Brush the holes using the steel brush (Ø 11 mm).
Clean the holes.

Insert capsule.

Place anchor shaft using the delivered tool.

Leave the anchor to harden.

Remove any remains around the anchor shaft.

Mount the product. If necessary, shorten the anchor shaft using the hacksaw.