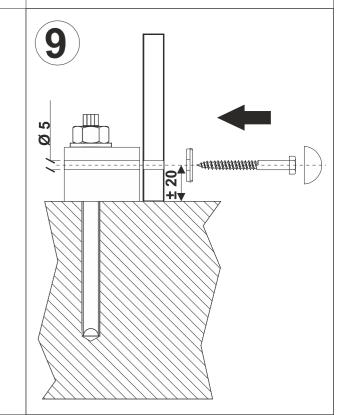

Mount the PVC blocks with ring and nut. Mark their location outside the outline of the product.

Place the product over the blocks. Drill a hole Ø 5 mm through the product in each of the PVC blocks. Fix the product on the blocks with the bolts Ø 6x50 mm. Put a nylon cap on every bolt.