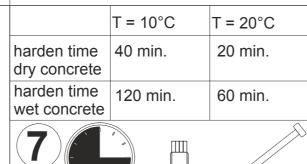

Drilling depth is shown in the attached drawing.

Brush the holes with the steel brush (Ø 11 mm). Remove any dust.

Insert capsule.

Insert anchor shaft, using the delivered tool.

Leave the anchor to harden. Afterwards, remove any remains around the shaft.