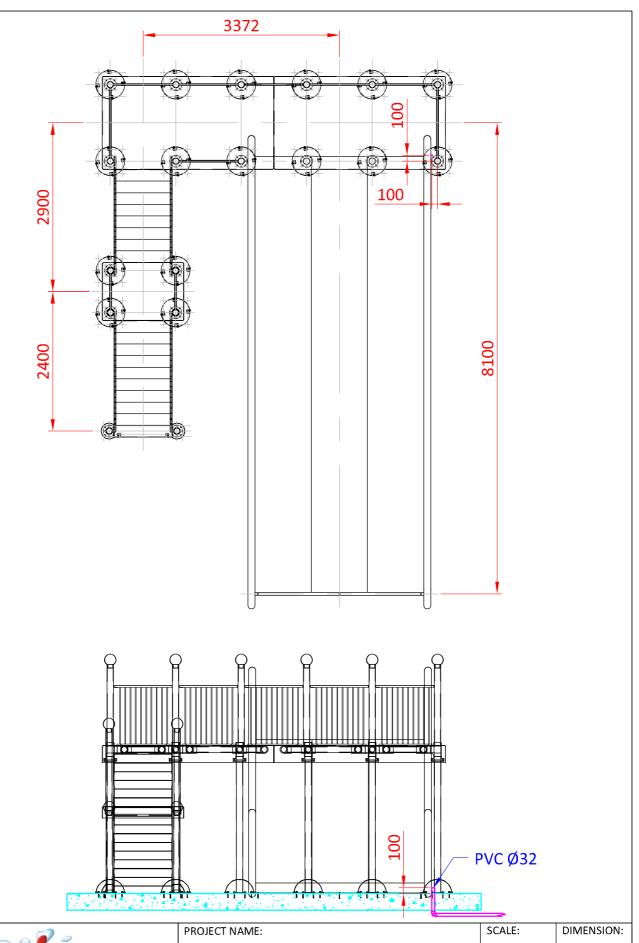

Sportlaan 9, 5683 CS Best, The Netherlands T+31 (0)499 393 540 | F+31 (0)499 393 744 E info@aquadrolics.nl | www.aquadrolics.nl

| PROJECT NAME:          | SCALE:      | DIMENSION: |
|------------------------|-------------|------------|
| Mounting               | 1:65        | mm         |
|                        | FORMAT:     | DRAWN BY:  |
|                        | A4          | FH         |
| DRAWING NR:            | DATE:       |            |
| 2.3.1a                 | 02-07-2018  |            |
| PRODUCT:               | PROJECTION: |            |
| 1210 9813 Family slide |             |            |