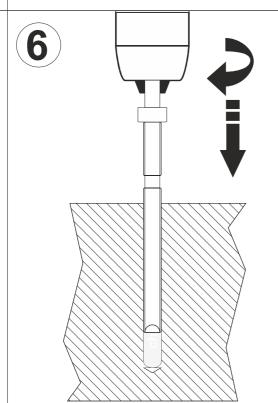

Drilling depth is shown in the attached drawing.

Brush the holes with the steel brush (Ø 11 mm). Remove any dust.

Insert capsule.

Insert anchor shaft, using the delivered tool.

Leave the anchor to harden. Afterwards, remove any remains around the shaft.