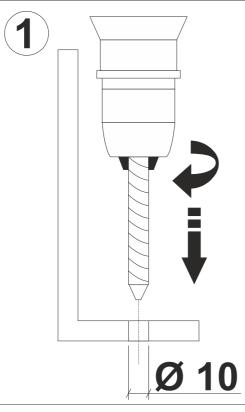

## Tools:

- drilling machine
- drill (steel) Ø 5 mm
- drill (concrete) Ø 10 mm
- steel brush Ø 11 mm
- pencil
- tape-measure
- wrench nr 10
- wrench nr 13

draw the contour with a pencil.

Determine the position of the product, than Position the PVC blocks at a distance of 8- Drill holes Ø 10 in the sub-soil. 10 mm from the edge of the product (as shown in drawing 2.3.1)