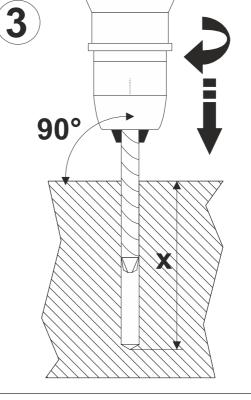

Drilling depth is shown in the attached drawing.

Brush the holes with the steel brush (Ø 11 mm). Remove any dust.

Insert capsule.

Insert anchor shaft, using the delivered tool.

Leave the anchor to harden. Afterwards, remove any remains around the shaft.

Determine the position of the product. Mark the outline and position of the holes on the sub-soil.

Drill holes in the sub-soil using the concrete drill. Depth as shown in the products drawing.

Brush the holes using the steel brush (Ø 11 mm).
Clean the holes.