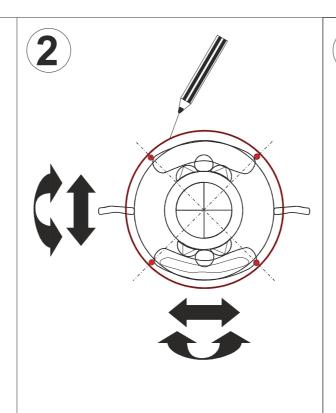

## Tools:

- drilling machine
- drill (steel) Ø 5 mm
- drill (concrete) Ø 10 mm
- steel brush Ø 11 mm
- pencil
- tape-measure
- wrench nr 10
- wrench nr 13

draw the contour with a pencil.

Determine the position of the product, than Position the PVC blocks at a distance of 8- Drill holes Ø 10 in the sub-soil. 10 mm from the edge of the product (as shown in drawing 2.3.1)

Determine the position of the product. Mark the outline and position of the holes on the sub-soil.

Drill holes in the sub-soil using the concrete drill. Depth as shown in the products drawing.

Brush the holes using the steel brush (Ø 11 mm).
Clean the holes.