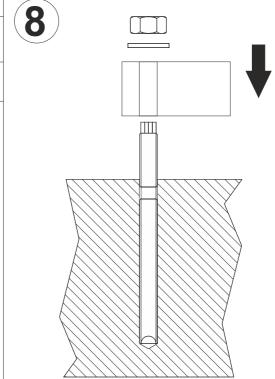

Drilling depth is shown in the attached drawing.

Brush the holes with the steel brush (Ø 11 mm). Remove any dust.

Insert capsule.

Insert anchor shaft, using the delivered tool.

Leave the anchor to harden. Afterwards, remove any remains around the shaft.