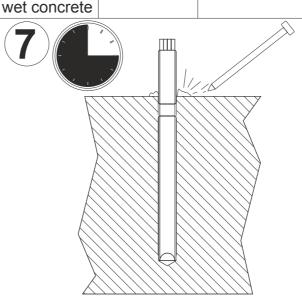

Drilling depth is shown in the attached drawing.

Brush the holes with the steel brush (Ø 11 mm). Remove any dust.

Insert capsule.

Insert anchor shaft, using the delivered tool.

Leave the anchor to harden. Afterwards, remove any remains around the shaft.