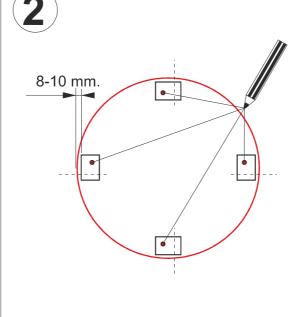

## Tools:

- drilling machine
- drill (steel) Ø 5 mm
- drill (concrete) Ø 10 mm
- steel brush Ø 11 mm
- pencil
- tape-measure
- wrench nr 10
- wrench nr 13

draw the contour with a pencil.

Determine the position of the product, than Position the PVC blocks at a distance of 8- Drill holes Ø 10 in the sub-soil. 10 mm from the edge of the product (as shown in drawing 2.3.1)