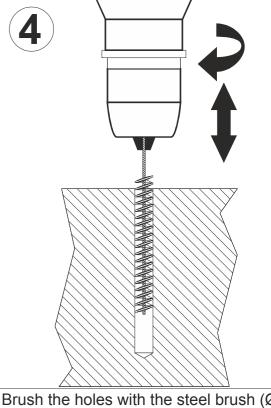

Drilling depth is shown in the attached drawing.

Brush the holes with the steel brush (Ø 11 mm). Remove any dust.

Insert capsule.

Insert anchor shaft, using the delivered tool.

Leave the anchor to harden. Afterwards, remove any remains around the shaft.