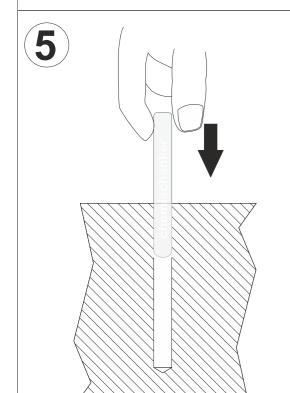

Drilling depth is shown in the attached drawing.

Brush the holes with the steel brush (Ø 11 mm). Remove any dust.

Insert capsule.

Insert anchor shaft, using the delivered tool.

Leave the anchor to harden. Afterwards, remove any remains around the shaft.