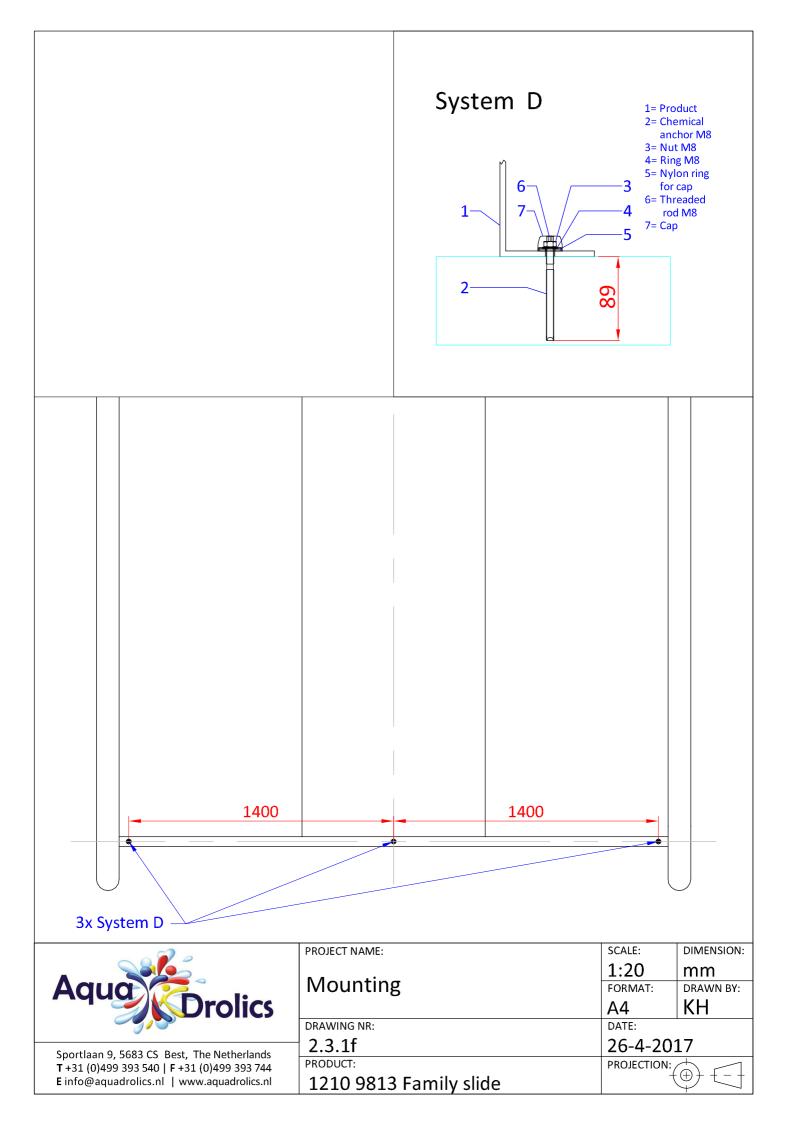

## AQUA DROLICS Mounting system D

## Tools:

- drilling machine
- drill (steel) Ø 10 mm
- drill (concrete) Ø 10 mm
- steel brush Ø 11 mm
- pencil
- hacksaw
- measuring tape
- wrench nr 13

Drill 4 holes  $\varnothing$  10 in the product flange, as shown in the products drawing.

Determine the position of the product. Mark the outline and position of the holes on the sub-soil.

Drill holes in the sub-soil using the concrete drill. Depth as shown in the products drawing.

Brush the holes using the steel brush (Ø 11 mm).
Clean the holes.

Insert capsule.

Place anchor shaft using the delivered tool.

Leave the anchor to harden.

Remove any remains around the anchor shaft.

Mount the product. If necessary, shorten the anchor shaft using the hacksaw.