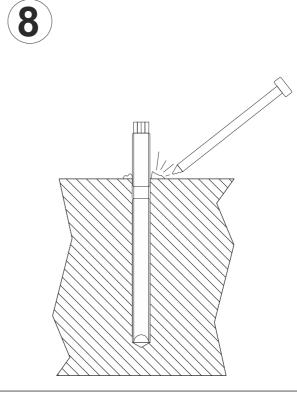

Drilling depth is shown in the attached drawing.

Brush the holes with the steel brush (Ø 11 mm). Remove any dust.

Insert capsule.

Insert anchor shaft, using the delivered tool.

Leave the anchor to harden. Afterwards, remove any remains around the shaft.