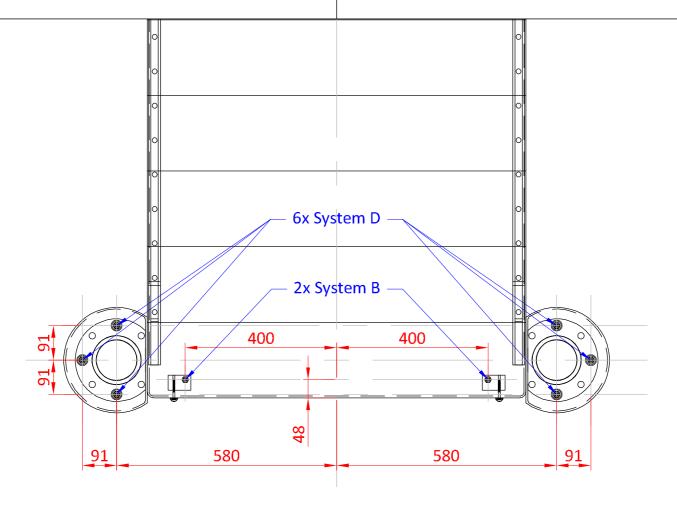

## AQUA DROLICS Mounting system B

## Tools:

- drilling machine
- drill (steel) Ø 5 mm
- drill (concrete) Ø 10 mm
- steel brush Ø 11 mm
- pencil
- tape-measure
- wrench nr 10
- wrench nr 13

draw the contour with a pencil.

Determine the position of the product, than Position the PVC blocks at a distance of 8- Drill holes Ø 10 in the sub-soil. 10 mm from the edge of the product (as shown in drawing 2.3.1)

Drilling depth is shown in the attached drawing.

Brush the holes with the steel brush (Ø 11 mm). Remove any dust.

Insert capsule.

Insert anchor shaft, using the delivered tool.

Leave the anchor to harden. Afterwards, remove any remains around the shaft.

Mount the PVC blocks with ring and nut. Mark their location outside the outline of the product.

Place the product over the blocks. Drill a hole Ø 5 mm through the product in each of the PVC blocks. Fix the product on the blocks with the bolts Ø 6x50 mm. Put a nylon cap on every bolt.