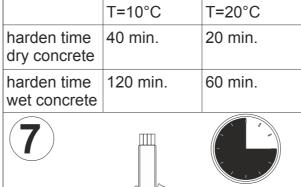

Drilling depth is shown in the attached drawing.

Brush the holes with the steel brush (Ø 11 mm). Remove any dust.

Insert capsule.

Insert anchor shaft, using the delivered tool.

Leave the anchor to harden. Afterwards, remove any remains around the shaft.

Insert capsule.

Place anchor shaft using the delivered tool.

Leave the anchor to harden.

Remove any remains around the anchor shaft.

Mount the product. If necessary, shorten the anchor shaft using the hacksaw.