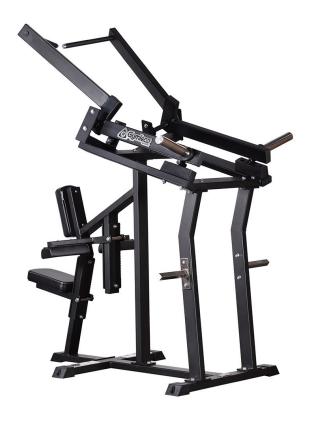

## 011 Gymleco Lateral Pulldown

10 series, Plate Loaded

This Lateral Pulldown machine offers a unique movement track that reduces loading on the shoulder joint. The machines gives you effective back training with individual arms that gives you the opportunity to train one arm at the time. Adjustable seat.

Gymleco's unique lever with optimal biomechanics to give the correct loading through the entire movement.

- Standard frame color: Black
- Reduces loading on the shoulderjoint by 60%
- 2 weight hangers included

- Standard Cushion Color: Black/ Red
- Long movement range.
- Rubberized handgrips

| Lenght | Width  | Height | Weight |
|--------|--------|--------|--------|
| 156 cm | 104 cm | 199 cm | 136 kg |

No maintainance needs