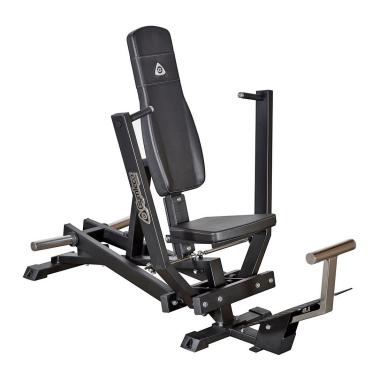

## **021 Gymleco Chest Press**

010 series, Plate Loaded

Unique and popular inward movement that are taken from our chest press, with a weight stack (No. 321). The ergonomically designed movement along with the sleek and slim design makes this a complete machine.

A functional foot pedal makes it easy to get in and out from this Gymleco machine. Gymleco's unique lever with optimal biomechanics, which gives the right load distribution throughout the movement.

- Standard frame color: Black
  Standard cushion color: Black
  Long operating range.
  4 weight hangers included.
  Rubberized handles
  Foot padel for easy start
- Easy to set up.