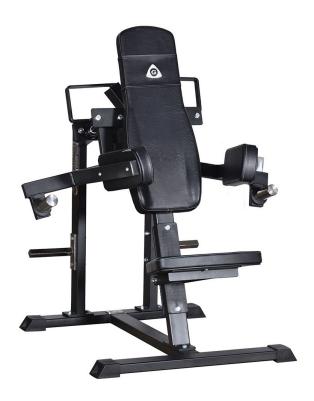

## **031 Gymleco Shoulder Rotation**

010 series, Plate Loaded

Gymlecos machine for shoulder workouts offers effective training with shoulder rotation. The machine allows you to work and pull evenly throughout the entire movement.

The balanced arms provides an easy start position and is advantageous in forcing the user to pull evenly throughout the movement.

This makes the workout safer and more effective. The arms also allow you to easily add to the desired load. The machine effectively exercises the central shoulder muscles.

- Standard frame color: Black Rubberized handles
- Standard cushion color: Black or Red Individual arms
- Easy to set up.
- Balanced arms

- 2 weight hangers included

| Lenght | Width  | Height | Weight  |
|--------|--------|--------|---------|
| 105 cm | 114 cm | 135 cm | 95,5 kg |