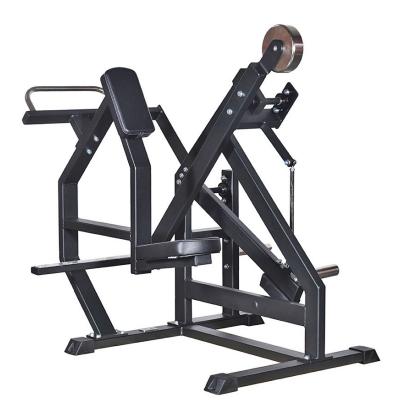

## **060 Gymleco Gluteus Rotation**

010 series, Plate Loaded

This Gymleco machines is a traditional excersise movement for gluteus. The movement is long and activates the gluteus maximus.

Body position is upright. The user stands comfortably on one leg with substantial chest support and the help of a proper handle. One side is trained at a time.

- Standard frame color: Black
- Standard cushion color: Black or Red 1 weight hangers included
- Long operating range

  - Easy to set up.

| Lenght | Width  | Height | Weight   |
|--------|--------|--------|----------|
| 126 cm | 119 cm | 133 cm | 112,5 kg |