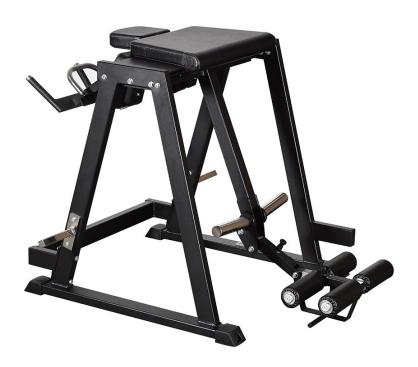

## 062 Gymleco Reverse Hyper Pendulum

010 series, Plate Loaded

An updated version of our popular art. 061. This machine is not only ergonomically good for training the lumbar spine, it also exercises the gluteus muscles. The machine is popular with lift lifts as it is used as a "movable" exercise for the lower back to supplement for back training with isometric lift.

In this exercise, it is important to have the legs straight through the whole movement. Can be used with the included footrest or with belt (belt not included).

Easy to get in and out of machine thanks to the step on right side of machine.

- Standard frame color: Black
- Standard cushion color: Black or Red 2 weight hangers included
- Long operating range

  - Easy to set up.
  - No settings needed

| Lenght | Width    | Height | Weight |
|--------|----------|--------|--------|
| 137 cm | 133,5 cm | 111 cm | 100 kg |