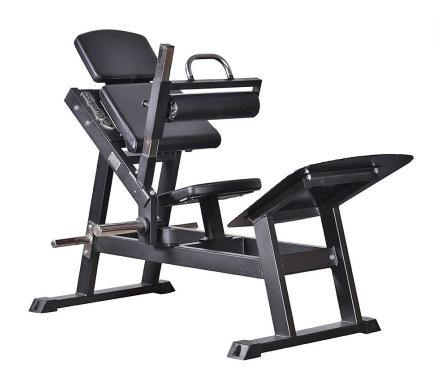

## **066 Gymleco Hip Thrust**

010 series, Plate Loaded

One of Gymleco's top sellers among all plateloaded machines. This Hip Thrust machine gives you great training for your glutes and legs.

The machine is in compact size which makes it easy to place at the gym. Ergonomic back pad that follows and supports the back along the entire movement and simple settings for smooth use.

Fits all body lengths and shapes. A real booty booster that your gym-members will love.

- Standard frame color: Black Long operating range
- Standard cushion color: Black or Red 1 weight hangers included
- Ergonomically correct movement
  Easy to set up.
- - No settings needed

| Lenght | Width | Height | Weight |
|--------|-------|--------|--------|
| 160 cm | 96 cm | 124 cm | 109 kg |

No maintenance needs.