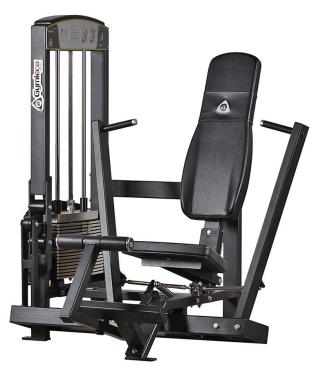

## 321 Gymleco Chest Press, Seated

300 series, Selectorized machines

The nice feeling makes this Gymleco chest press a definite favorite for the trainers. The movement becomes stable and comfortable thanks to the natural course of movement.

The machine is equipped with a foot pedal that allows you to start in the middle of the exercise, which goes from a wide starting position, via an ergonomic V-shaped movement path until the handles meet in the final position.

This movement provides effective activation of the chest muscles.

- Standard frame color: Black
- Standard frame color: Black Standard cushion color: Black / Red
- Weight block: 100 kg
- Larger weight block (optional)
- Inward long V-shaped movement.