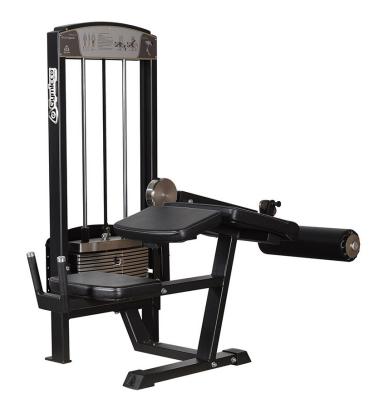

## 342 Gymleco Legcurl, Lying

300 series, Selectorized machines

Exercise machine with ergonomic design that thus reduces the load on the lower back while optimizing contact with the muscles on the back of the thigh.

The range of motion is well increased and together with the counterbalanced lever, it provides a strong possibility of contraction at the end of the movement.

Equipped with a full cushion over the calves to make it easier to get in and out of the machine.

- Standard frame color: Black
- Standard cushion color: Black / Red
  Rubber handle for easy entry and exit
  Worght block oo kg
  Larger weight block (optional)
  Long movement
- Split cushions for best ergonomics
- Weight block: 80 kg