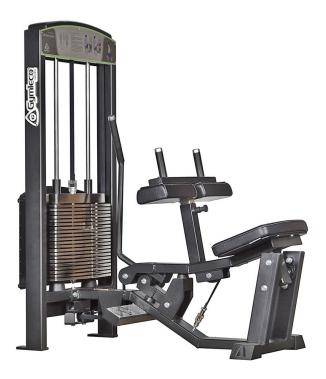

## 345 Gymleco Calf Press, Seated

300 series, Selectorized machines

This exercise machine has a compact smooth design that makes it incredibly space-saving without compromising on function or length of movement.

Exercises the calf muscles optimally and is standard equipped with a weight magazine that is sufficient for the strongest.

The machine has a smooth arm as a solution for starting help.

- Standard frame color: Black
- Standard trame color: Black / Red

  Weight block: 120 kg

  Larger weight block (optional)
- Easy to set
- Compact design

- Weight block: 120 kg
- Long movement

| Lenght | Width | Height | Weight |
|--------|-------|--------|--------|
| 120 cm | 60 cm | 140 cm | 203 kg |