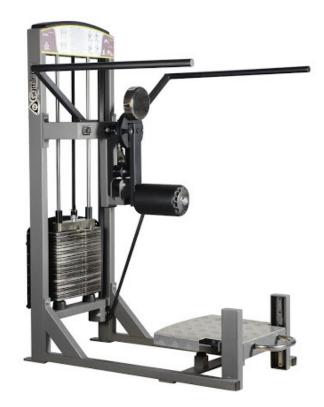

## 369 Gymleco Multihip

300 series, Selectorized machines / Multimachines

Gymlecos Multihip trains the inside / outside of the thigh, gluteus (seat), hamstrings, hip muscles (including the hip flexor) and the back of the thigh.

This is a multifunctional hip training machine that is very easy to adjust and fits all body lengths.

The machine has an easily accessible and clear instruction board where the user is given clear instructions on the performance of the respective exercise.

- Standard frame color: Black •
- Standard cushion color: Black / Red Larger weight block (optional) •
- Ergonomically designed •
- Weight block: 60 kg

| Lenght | Width  | Height | Weight |
|--------|--------|--------|--------|
| 115 cm | 110 cm | 160 cm | 177 kg |