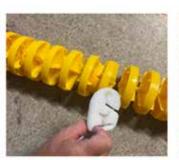

#### 3. Goal lines

Put the polyethylene parts ● to eyelet on the goals. Attach the polyethylene hook ● to the field lines.

Part 1 evelet on the goals

Part (hook) 2 on the field lines

Part  $\ensuremath{f 9}$  in anchors on the sturdy corners