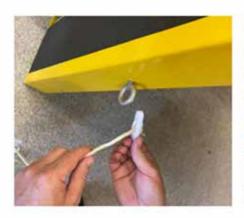

#### 3. Goal lines

Put the polyethylene parts ● to eyelet on the goals. Attach the polyethylene hook ● to the field lines.

Part 1 evelet on the goals

Part (hook) 2 on the field lines

Part  $\ensuremath{f 9}$  in anchors on the sturdy corners