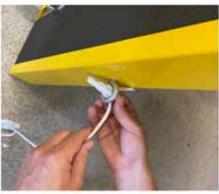

#### 3. Goal lines

Put the polyethylene parts ● to eyelet on the goals. Attach the polyethylene hook ● to the field lines.

Part 1 evelet on the goals

Part (hook) 2 on the field lines

Part  $\ensuremath{f 9}$  in anchors on the sturdy corners