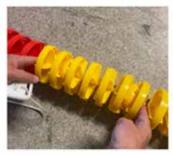

On each end of field lines, UV-resistant polyethylene parts  $(\mathbf{0}, \mathbf{2}, \mathbf{0})$  for attachment are equipped.