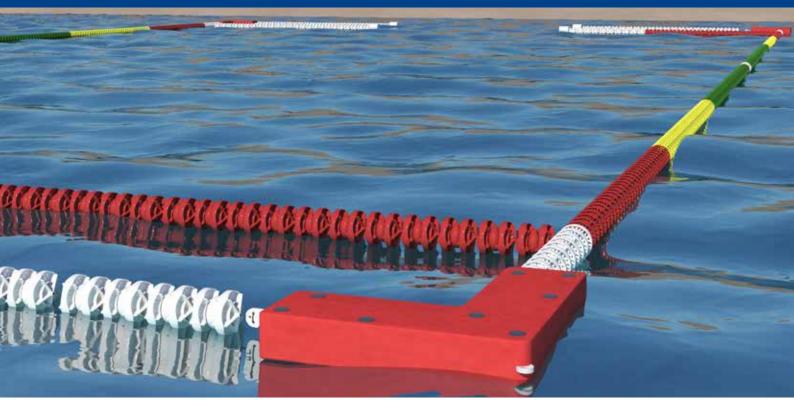

### In Beach Water Polo Field Deluxe product (1510007) these items are included,

- 2 units of field lines with PP-silk rope + UV-resistant polyethylene part ●
- 4 units of goal lines with PP-silk rope + UV-resistant polyethylene part 1, 2
- 4 units of goal lines with PP-silk rope + UV-resistant polyethylene part 1, 1
- 4 sturdy corner pieces
- 4 units of 10m PP-silk rope for attachment + UV-resistant polyethylene part 9

## Please follow below instruction for complete installation of Beach Water Polo Field Deluxe including goals.

**1.** Take out the field lines and align 8 goal lines in vertical way and 2 field lines in horizontal way. Also put 4 sturdy corners on every corner of the field. As shown in the picture.