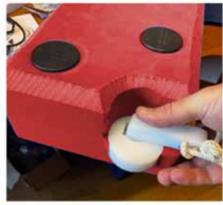

## 2. Field lines

Put the polyethylene parts 1 in polyethylene anchors on the sturdy corners and turn for fixation.

#### 4. Extra 10m PP-silk rope

Put the polyethylene parts 1 in polyethylene anchors on the sturdy corners and turn for fixation.

**5.** In total the inner dimension shall be 15 x 10m.

www.malmsten.com Art. No. 1510007

Part 1 evelet on the goals

Part (hook) 2 on the field lines

Part  $\ensuremath{f 9}$  in anchors on the sturdy corners