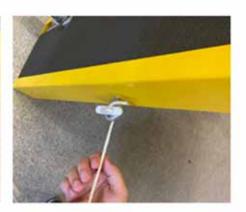

## 2. Field lines

Put the polyethylene parts 1 in polyethylene anchors on the sturdy corners and turn for fixation.

#### 4. Extra 10m PP-silk rope

Put the polyethylene parts 1 in polyethylene anchors on the sturdy corners and turn for fixation.

**5.** In total the inner dimension shall be 15 x 10m.

www.malmsten.com Art. No. 1510007