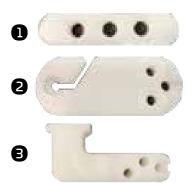

On each end of field lines, UV-resistant polyethylene parts  $(\mathbf{0}, \mathbf{2}, \mathbf{0})$  for attachment are equipped.

Part 1 evelet on the goals

Part (hook) 2 on the field lines

Part  $\ensuremath{f 9}$  in anchors on the sturdy corners