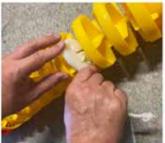

#### 3. Goal lines

Put the polyethylene parts ● to eyelet on the goals. Attach the polyethylene hook ● to the field lines.

Part 1 evelet on the goals

Part (hook) 2 on the field lines

Part  $\ensuremath{f 9}$  in anchors on the sturdy corners