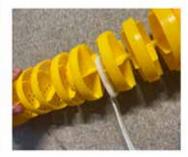

On each end of field lines, UV-resistant polyethylene parts  $(\mathbf{0}, \mathbf{2}, \mathbf{0})$  for attachment are equipped.

Part 1 evelet on the goals

Part (hook) 2 on the field lines

Part  $\ensuremath{f 9}$  in anchors on the sturdy corners