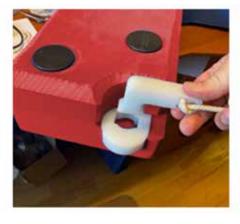

#### 3. Goal lines

Put the polyethylene parts ● to eyelet on the goals. Attach the polyethylene hook ● to the field lines.

Part 1 evelet on the goals

Part (hook) 2 on the field lines

Part  $\ensuremath{f 9}$  in anchors on the sturdy corners