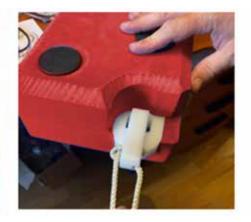

## 2. Field lines

Put the polyethylene parts 1 in polyethylene anchors on the sturdy corners and turn for fixation.

#### 4. Extra 10m PP-silk rope

Put the polyethylene parts 1 in polyethylene anchors on the sturdy corners and turn for fixation.

**5.** In total the inner dimension shall be 15 x 10m.

www.malmsten.com Art. No. 1510007

Part 1 evelet on the goals

Part (hook) 2 on the field lines

Part  $\ensuremath{f 9}$  in anchors on the sturdy corners