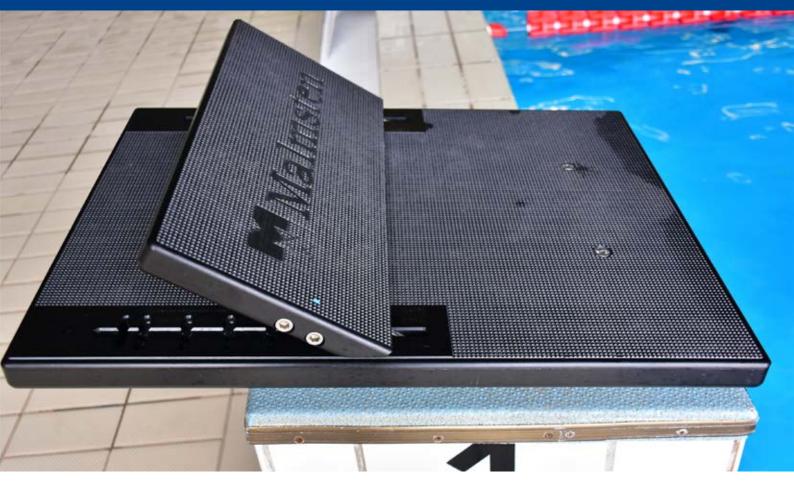

## Top with track start

Upgrade your existing starting blocks to the latest industry standards.

Equipped with an adjustable track start and a top surface of 500x700mm, just like a competition block.

The track start part is easily removed when not in use.

This top may be fitted onto most existing starting blocks and is a cost efficient way to upgrade your training facility.

Made in a solid plastic material, all black, with an excellent anti-slip surface.

## Unique qualities:

- Easily installed
- Excellent anti-slip surface
- Adjustable track start

— Selected When it Counts

v05-20E