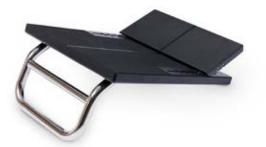

It may be purchased with or without the backstroke handle.

## **Product Information**

Material: PE Dimensions: 500 x 700 x 40 mm Weight: 11.9 kg without track start and backstroke handle Backstroke handle: 2 kg Track Start : 4.4 kg Color: Black Sold Per Unit Please Note: Available with or without backstroke handle