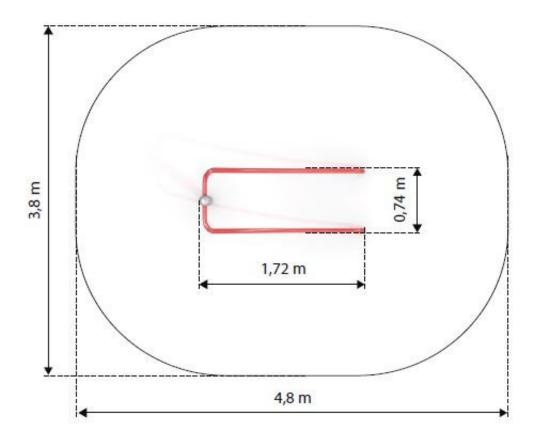

### **Product details**

- Dimensions (LxWxH): 1,72 x 0,74 x 1,37 m

- Safety zone: 4,80 x 3,80 m - The number of anchors: 1

- Compatibility with norm EN 16630 confirmed with the certificate

- Can be painted in any colour from the RAL palette

Differences in dimensions no more than +/- 5% are acceptable.

The presented drawing is for illustrative purposes only. Actual product may be slightly different.