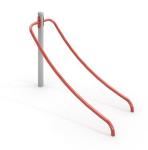

## **Description**

The Push-Up trainer outdoor gym equipment to build-up the muscles of the chest, shoulders and back. Improves strengthens the muscles.

To do exercise stand up on the railings, grab each side railing with your hands, lean your body forward and move your body as if you were doing a push-up exercise.

### **Materials**

- Construction is made of powder painted steel protected against corrosion.
- Handles are made of pipe ended with rounded decorative elements and profiled to ensure ergonomics and user safety.
- Construction is welded and has no plastic ends except for bearing connections where it is possible to maintain/repair.
- The device is mounted on a supporting pole, that is attached to the ground by the flange.
- The flange is screwed with M16 screws into anchor fixed in the concrete. M16 anchoring nuts are secured against unscrewing.