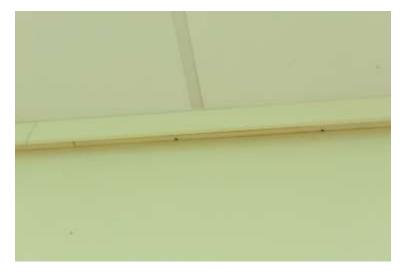

# 13. <u>Installation</u>

- 1. Choose an appropriate location for the light strip, bearing in mind that:
  - It needs to be plugged in
  - It should not be handled place out of reach if necessary.

    For example, you may wish to ceiling mount the strip behind a short pelmet: