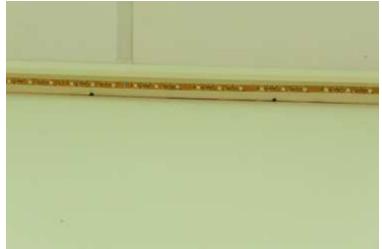

or place the strip under raised seating where it cannot be seen unless illuminated:

2. Connect together the four parts of the Wi Fi LED Light System:

3. Plug the end of the Wi Fi LED light strip into the black control box: