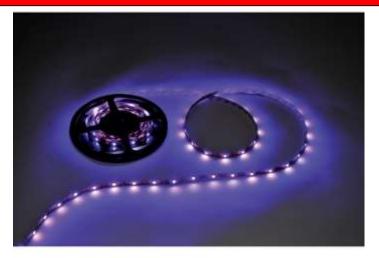

### 5. Contents

- 1 x roll of 5m self-adhesive light strip
- 1 x control box
- 1 x power supply with 1 x power supply lead

### 10. Detailed Description

Lighting that's as flexible as it is interactive. Perfect for edging, highlighting and bordering walls, stairs, ceilings, doorways or virtually wherever you want in your indoor area. Includes 5m of self-adhesive Wi Fi LED Light Strip and a power supply. The LED light strip turns on automatically once plugged into the mains. The strip automatically cycles through a rainbow of colours. The strip is compatible with ROMPA® Wi Fi controllers and will change colour when a Wi Fi controller is in operation. When controlled in this way, the Wi Fi LED strip will change to the selected colour for one minute, before returning to automatic mode.