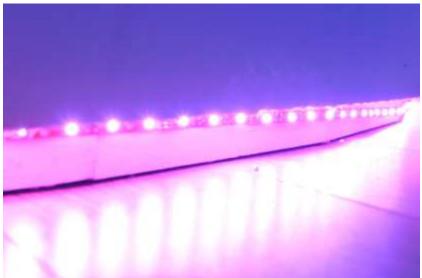

4. Plug the power supply jack into the black control box:

5. Attach the power supply lead to the power supply:

6. The assembled product can be seen below:

- 7. Plug the power supply into the mains socket to test all connections are made and working. The LED light strip should start to cycle through a rainbow of colours.
- 8. Ensure that surfaces are clean and dry before securing the light strip to them. Simply peel back the adhesive tape and affix the light strip where required. For indoor use only.