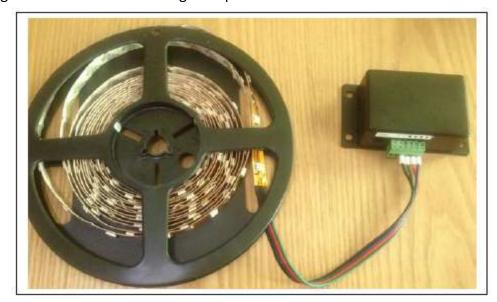

or place the strip under raised seating where it cannot be seen unless illuminated:

2. Connect together the four parts of the Wi Fi LED Light System:

3. Plug the end of the Wi Fi LED light strip into the black control box: