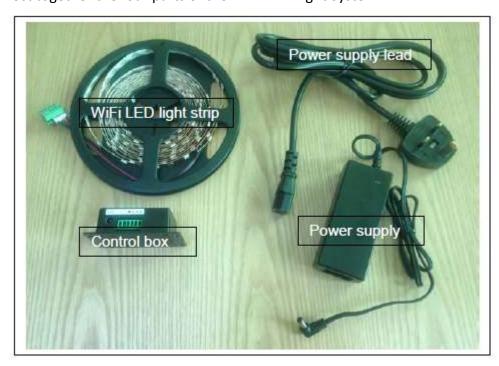

### 5. Contents

- 1 x roll of 5m self-adhesive light strip
- 1 x control box
- 1 x power supply with 1 x power supply lead