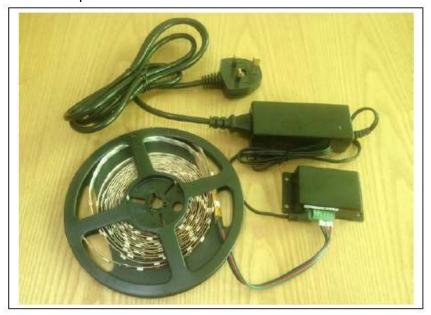

### 5. Contents

- 1 x roll of 5m self-adhesive light strip
- 1 x control box
- 1 x power supply with 1 x power supply lead

4. Plug the power supply jack into the black control box:

5. Attach the power supply lead to the power supply:

6. The assembled product can be seen below:

- 7. Plug the power supply into the mains socket to test all connections are made and working. The LED light strip should start to cycle through a rainbow of colours.
- 8. Ensure that surfaces are clean and dry before securing the light strip to them. Simply peel back the adhesive tape and affix the light strip where required. For indoor use only.