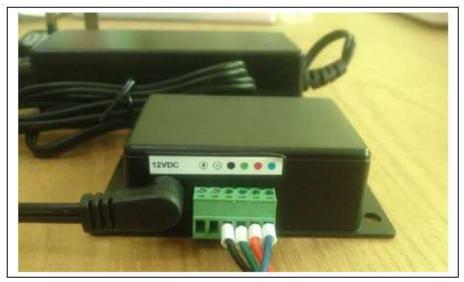

or place the strip under raised seating where it cannot be seen unless illuminated:

2. Connect together the four parts of the Wi Fi LED Light System:

3. Plug the end of the Wi Fi LED light strip into the black control box:

4. Plug the power supply jack into the black control box:

5. Attach the power supply lead to the power supply:

6. The assembled product can be seen below:

- 7. Plug the power supply into the mains socket to test all connections are made and working. The LED light strip should start to cycle through a rainbow of colours.
- 8. Ensure that surfaces are clean and dry before securing the light strip to them. Simply peel back the adhesive tape and affix the light strip where required. For indoor use only.