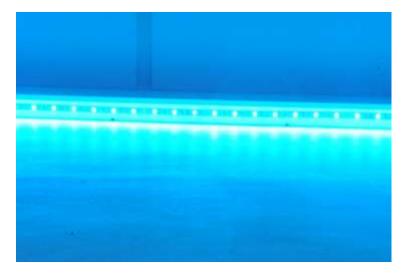

4. Plug the power supply jack into the black control box:

5. Attach the power supply lead to the power supply:

6. The assembled product can be seen below:

- 7. Plug the power supply into the mains socket to test all connections are made and working. The LED light strip should start to cycle through a rainbow of colours.
- 8. Ensure that surfaces are clean and dry before securing the light strip to them. Simply peel back the adhesive tape and affix the light strip where required. For indoor use only.